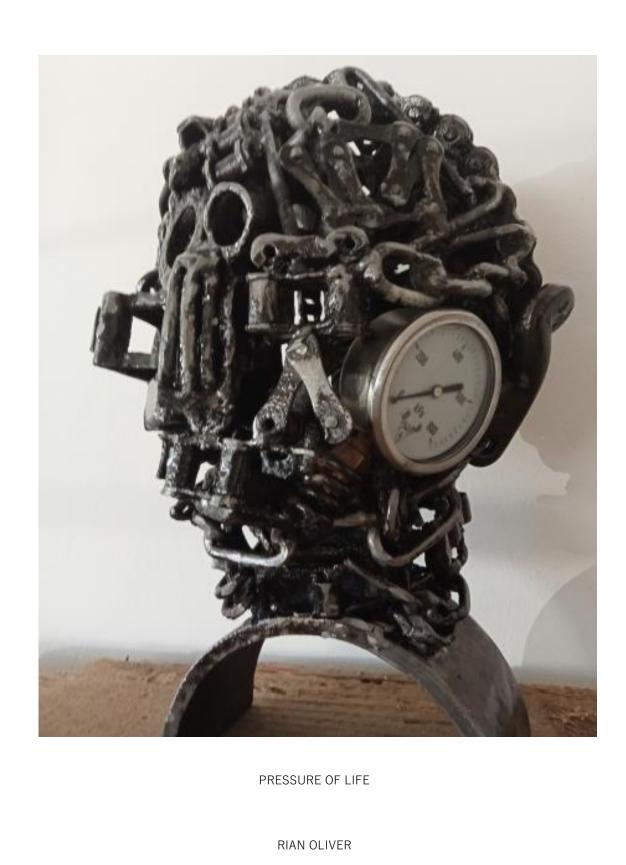

# RIAN OLIVER

RAMIDUS

RIAN OLIVER

80CM X 60CM X 35CM

SCRAP METAL AND BONE

R14000.00 - UNFRAMED

GOING NOWHERE FAST

RIAN OLIVER