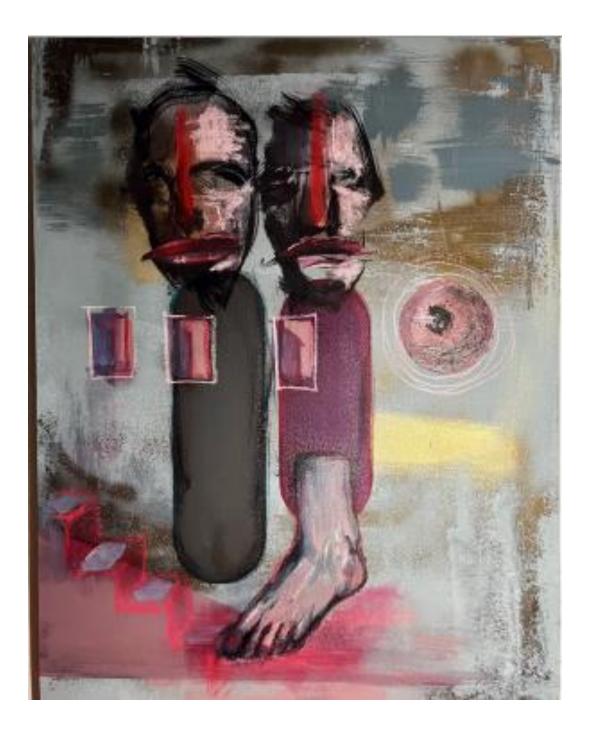

### BONGANI VINCENT

A THOUSAND FACES

BONGANI VINCENT

175.5CM x 44CM (2) 168CM x 42.5CM. (2)

OIL ON WOODEN DOORS

R44800.00 – UNFRAMED (R11200.00 EACH)

NNAUR VV (THE END)

BONGANI VINCENT