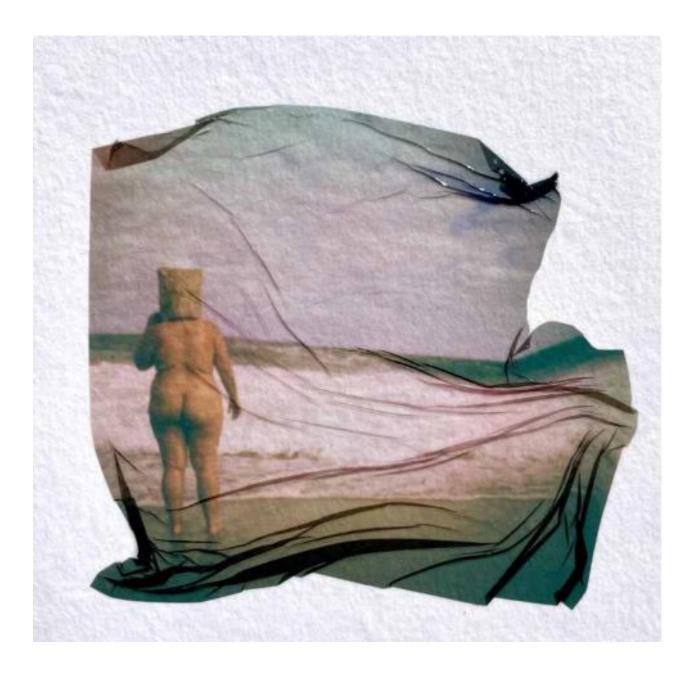

# ESTI STRYDOM

SELF-ESTEEM GIRL AT SANDY BAY

ESTI STRYDOM

10.5CM x 14.8CM

ARCHIVAL PRINT EDITION 1/8 (EMULSION POLAROID LIFT)

R3500.00 - FRAMED