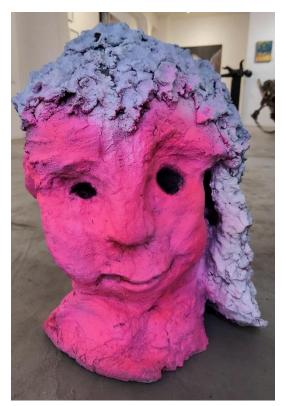

#### PORTRAIT OF A WOMAN I LOVE SOMETIMES

STIAN DEETLEFS

15CM X 11CM

CONCRETE, ROCK, OIL PAINT, SPRAYPAINT

R2550.00 - UNFRAMED

HEAD IN PINK

STIAN DEETLEFS 38CM X 34CM X 20CM

CONCRETE, SPRAYPAINT