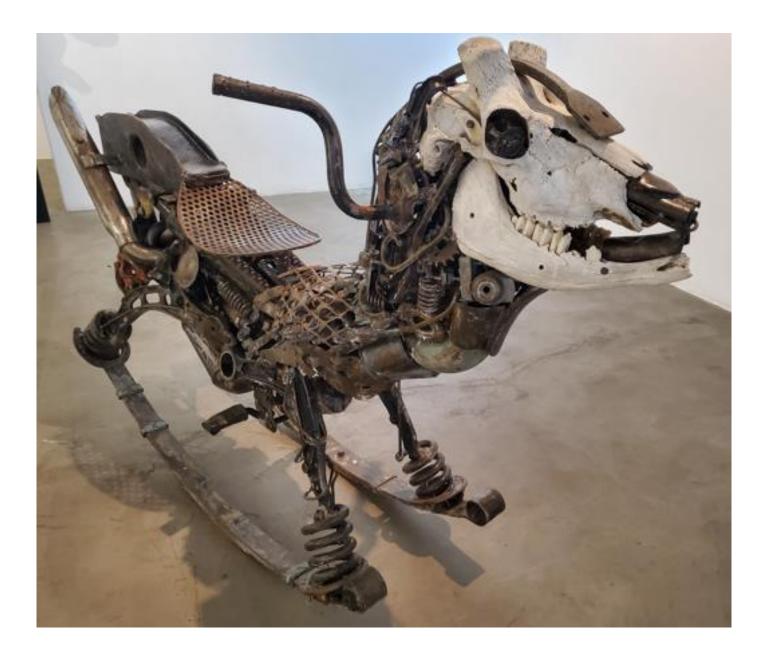

# RIAN OLIVER

RAMIDUS

RIAN OLIVER

80CM X 60CM X 35CM

SCRAP METAL AND BONE

R14000.00 - UNFRAMED

GOING NOWHERE FAST

RIAN OLIVER

150CM X 110CM X 40CM

SCRAP METAL AND BONE

R21000.00 - UNFRAMED

SCRAP METAL

R3950.00 - UNFRAMED

RIAN OLIVER

35CM X 25CM X 20CM

R3950.00 - UNFRAMED