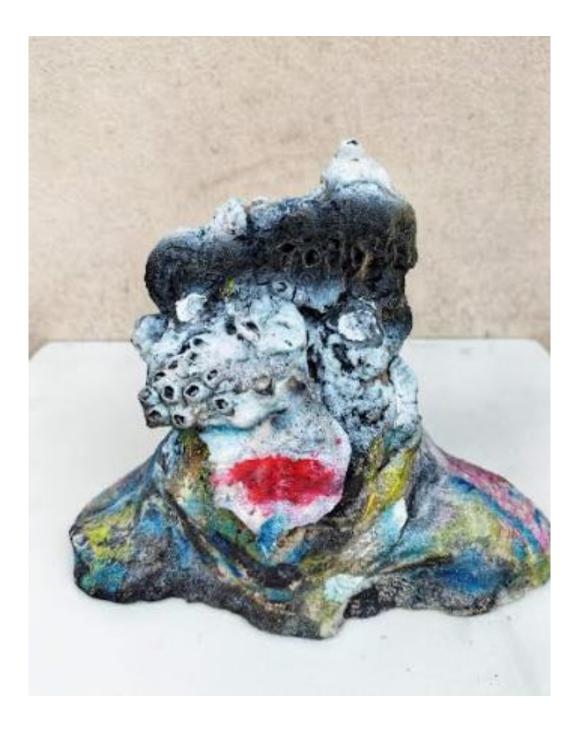

PORTRAIT OF A WOMAN I HATE

STIAN DEETLEFS

15CM X 17CM

CONCRETE, ROCK, OIL PAINT, SPRAYPAINT

R2550.00 - UNFRAMED

#### PORTRAIT OF A WOMAN I LOVE SOMETIMES

STIAN DEETLEFS

15CM X 11CM

CONCRETE, ROCK, OIL PAINT, SPRAYPAINT

R2550.00 - UNFRAMED

HEAD IN PINK

STIAN DEETLEFS 38CM X 34CM X 20CM

CONCRETE, SPRAYPAINT