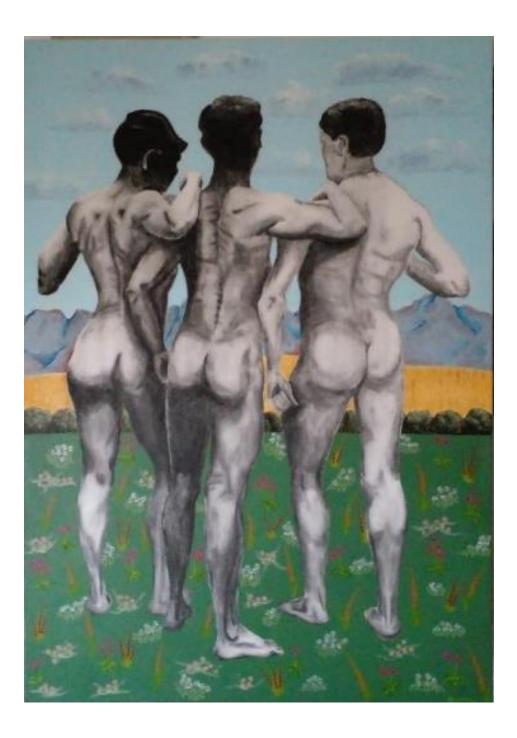

43CM X 33CM

GRAPHITE ON PAPER

R1200.00 - FRAMED

THREE GRACES IN A QUATTROCENTO SWARTLAND SPACE

ROBERT DUNCAN

119CM X 84CM

OIL AND CHARCOAL ON CANVAS

R16800.00 - UNFRAMED