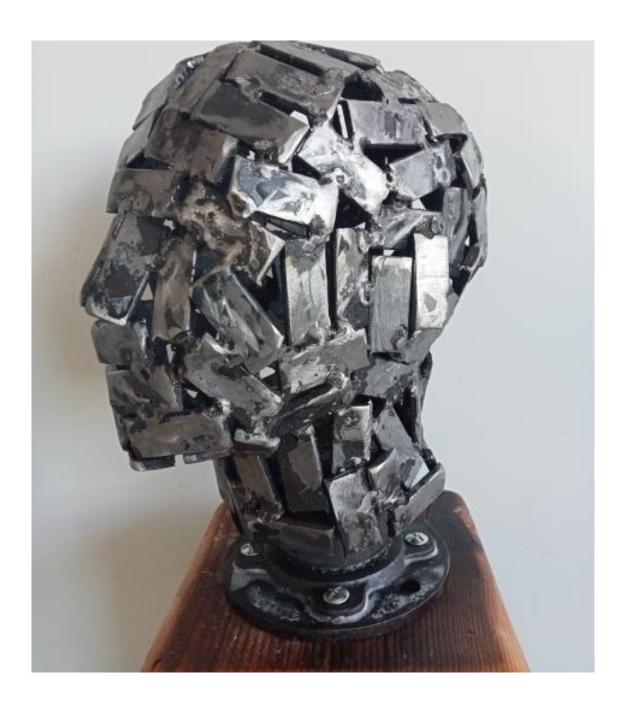

# STIAN DEETLEFS

PERSONALITIES 01

STIAN DEETLEFS

100CM X 75CM

ACRYLIC AND CHARCOAL ON CANVAS

R12180 - UNFRAMED

PERSONALITIES 02

STIAN DEETLEFS

100CM X 75CM

ACRYLIC AND CHARCOAL ON CANVAS

R12180 - UNFRAMED

OIL ON CANVAS

R25200.00 - UNFRAMED

STIAN DEETLEFS

153CM X 92CM

SCREAMING HEAD

PORTRAIT OF A WOMAN I HATE

STIAN DEETLEFS

15CM X 17CM

CONCRETE, ROCK, OIL PAINT, SPRAYPAINT

R2550.00 - UNFRAMED

#### PORTRAIT OF A WOMAN I LOVE SOMETIMES

STIAN DEETLEFS

15CM X 11CM

CONCRETE, ROCK, OIL PAINT, SPRAYPAINT

R2550.00 - UNFRAMED

HEAD IN PINK

STIAN DEETLEFS 38CM X 34CM X 20CM

CONCRETE, SPRAYPAINT

R12600.00 - UNFRAMED