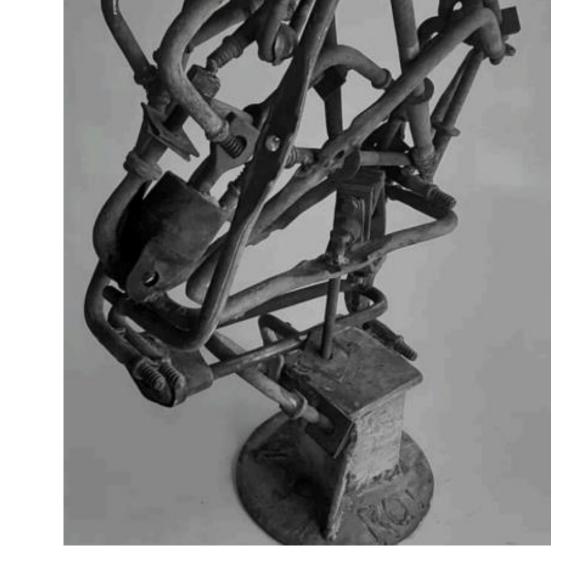

# ROBERT DUNCAN

EROGENOUS ZONES: PENIS

ROBERT DUNCAN

43CM X 33CM

GRAPHITE ON PAPER

R1200.00 - FRAMED

EROGENOUS ZONES: FEET

ROBERT DUNCAN