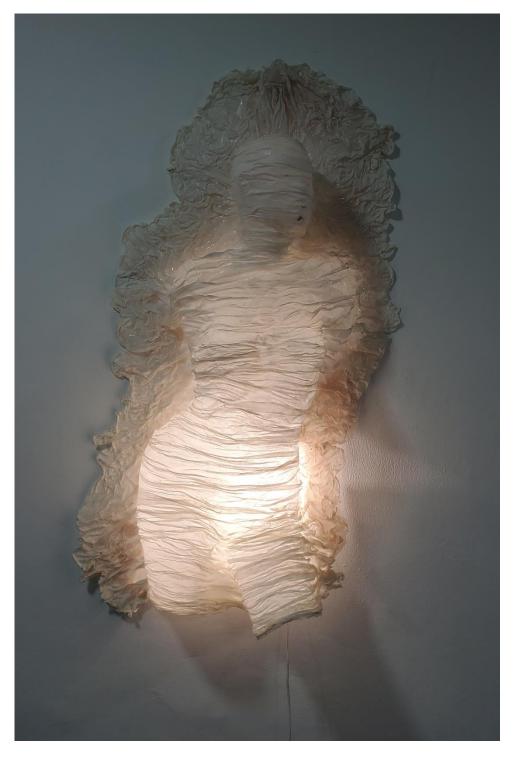

# THARIEN SMITH

BREATHE 1, 2, 3

THARIEN SMITH

30CM DIAMETER

MIXED MEDIA ON WOOD

R6300.00 - UNFRAMED

M.O.L.T

BRUCE BOYD & THARIEN SMITH

APPROX 1.5M X 50CM X 50XM

EPOXY RESIN AND FABRIC

R11200.00 UNFRAMED (INCLUDES LIGHT)