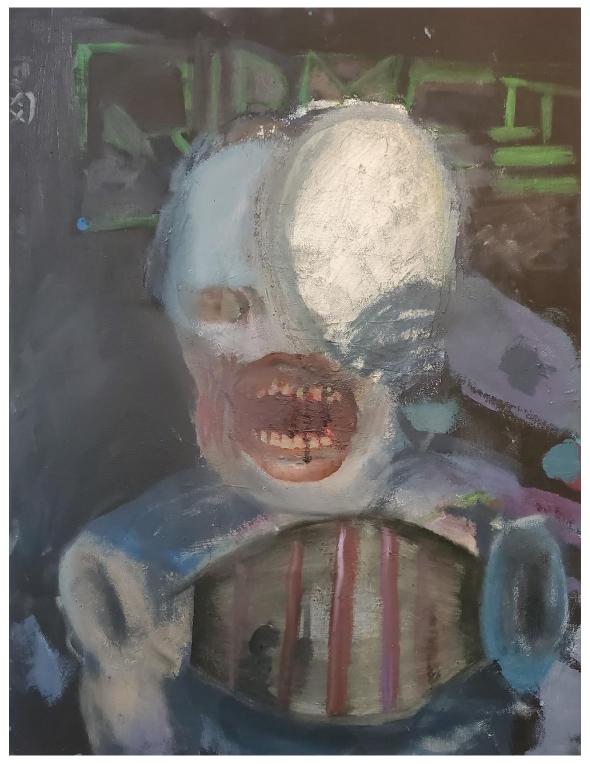

# STIAN DEETLEFS

PERSONALITIES 01

STIAN DEETLEFS

100CM X 75CM

ACRYLIC AND CHARCOAL ON CANVAS

R12180 - UNFRAMED

PERSONALITIES 02

STIAN DEETLEFS

100CM X 75CM

ACRYLIC AND CHARCOAL ON CANVAS

R12180 - UNFRAMED

OIL ON CANVAS

R25200.00 - UNFRAMED

STIAN DEETLEFS

153CM X 92CM

SCREAMING HEAD