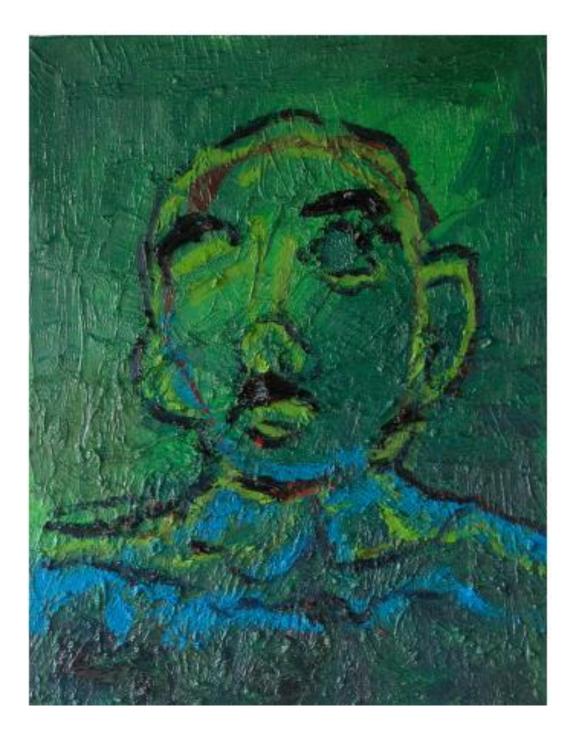

# STIAN DEETLEFS

PERSONALITIES 01

STIAN DEETLEFS

100CM X 75CM

ACRYLIC AND CHARCOAL ON CANVAS

R12180 - UNFRAMED

PERSONALITIES 02

STIAN DEETLEFS

100CM X 75CM

ACRYLIC AND CHARCOAL ON CANVAS

R12180 - UNFRAMED

OIL ON CANVAS

R25200.00 - UNFRAMED

STIAN DEETLEFS

153CM X 92CM

SCREAMING HEAD