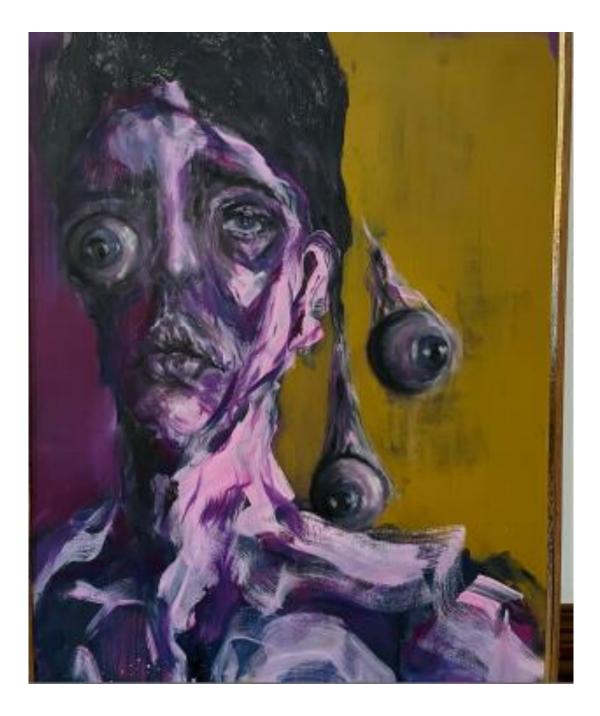

#### KYLE RICHARD SOLMS

ACCIDENTAL ASPHYXIATION WHILE TAKING OUT THE TRASH

KYLE RICHARD SOLMS

120CM X 100CM

OIL ON CANVAS CLOTH

R12450.00 - FRAMED

ACCIDENTAL ASPHYXIATION AT A FOAM PARTY

KYLE RICHARD SOLMS

120CM X 85CM

OIL ON CANVAS

R24450.00 - FRAMED

SUBURBAN GOTHIC

KYLE RICHARD SOLMS, SCHALK DU PLESSIS, NICHOLAS SMITH

60CM X 42CM (2)

DIGITAL PRINT ON PREMIUM SATIN PHOTOGRAPHIC PAPER 1/50

R4850.00 (EACH) R8000.00 (BOTH) - FRAMED