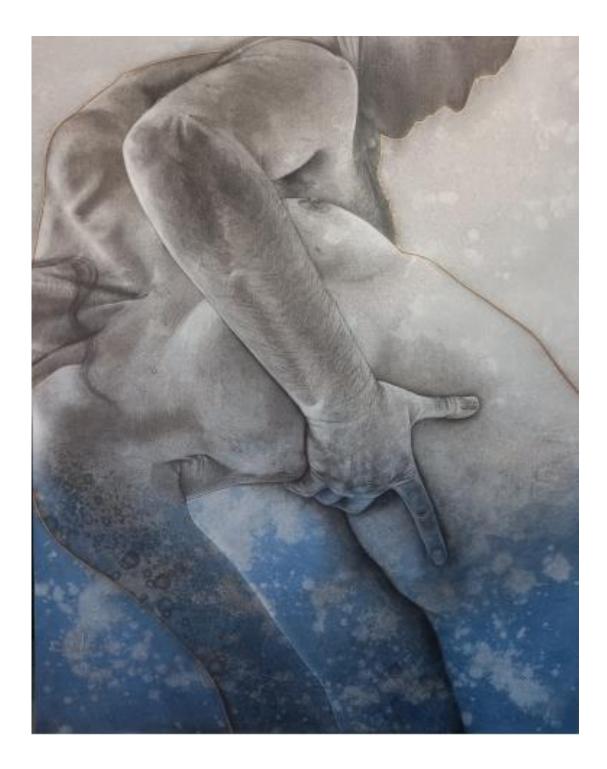

# ROBERT DUNCAN

EROGENOUS ZONES: PENIS

ROBERT DUNCAN

43CM X 33CM

GRAPHITE ON PAPER

R1200.00 - FRAMED

EROGENOUS ZONES: FEET

ROBERT DUNCAN

43CM X 33CM

GRAPHITE ON PAPER

R1200.00 - FRAMED

THREE GRACES IN A QUATTROCENTO SWARTLAND SPACE

ROBERT DUNCAN

119CM X 84CM

OIL AND CHARCOAL ON CANVAS

R16800.00 - UNFRAMED