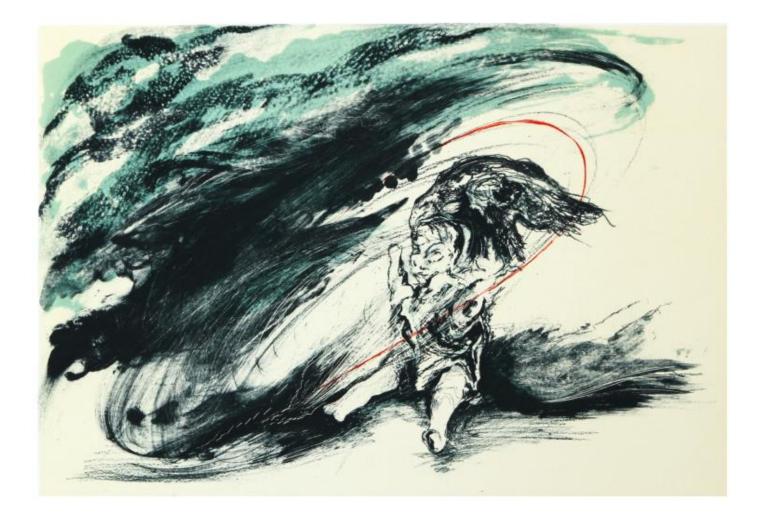

### LITHOGRAPH: 4 COLOUR PLATE ON BFK RIVES PAPER EDITION 10

R6300.00 - UNFRAMED