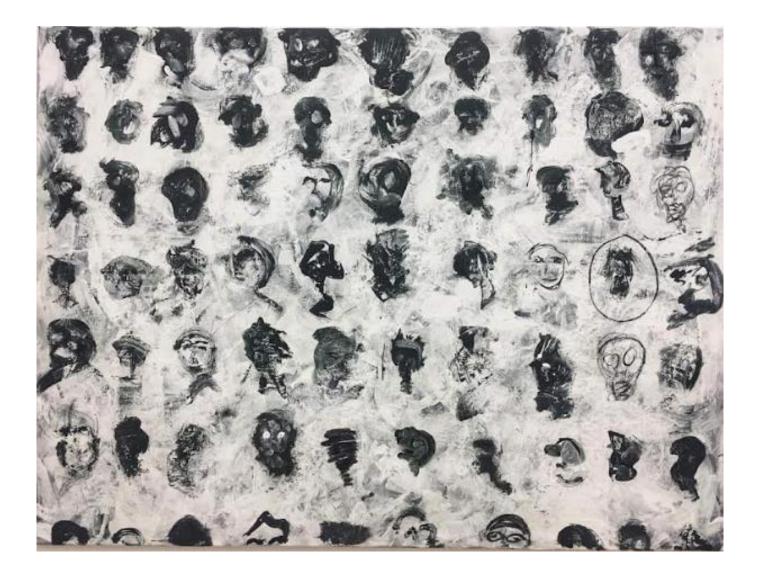

### BONGANI VINCENT

A THOUSAND FACES

BONGANI VINCENT

175.5CM x 44CM (2) 168CM x 42.5CM. (2)

OIL ON WOODEN DOORS

R44800.00 – UNFRAMED (R11200.00 EACH)

NNAUR VV (THE END)

BONGANI VINCENT