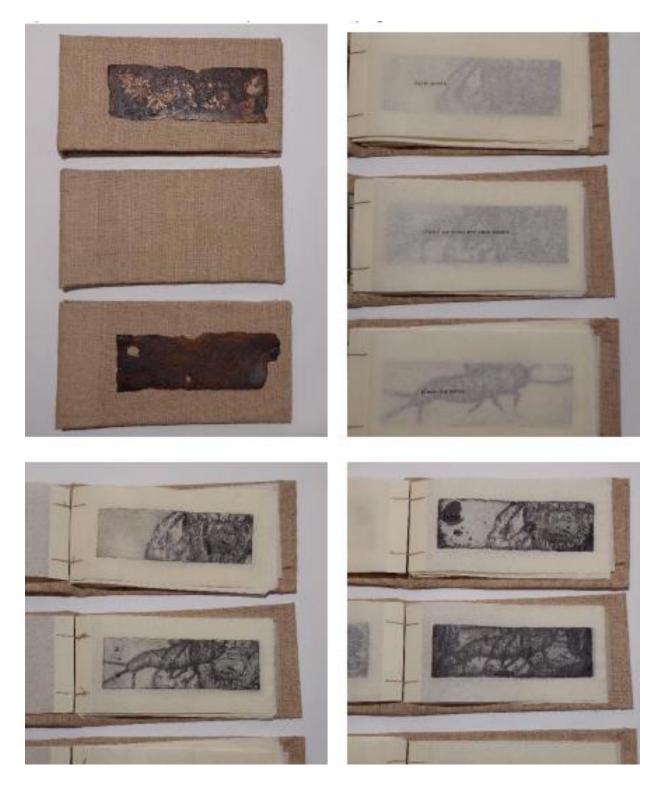

#### PLASTIC PARASITES AND PAPER PEOPLE

PAIGEN KOTZE

15CM X 29CM (3)

COPPER ETCHINGS ON FABRIANO PERGAMON PAPER, WITH HESSIAN AND COPPER PLATES

R2800.00 (EACH) R7000.00 (FOR ALL THREE) - UNFRAMED

A POUND OF FLESH