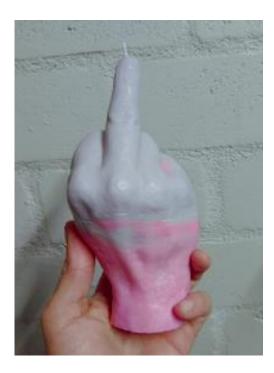

## WICKWITHATTITUDE

WICK WITH ATTITUDE

WAX

HANDS - R300 EACH

BIG SCULLS – R600 EACH

PAIR OF SMALL SCULLS - R120 (SOLD AS PAIR)