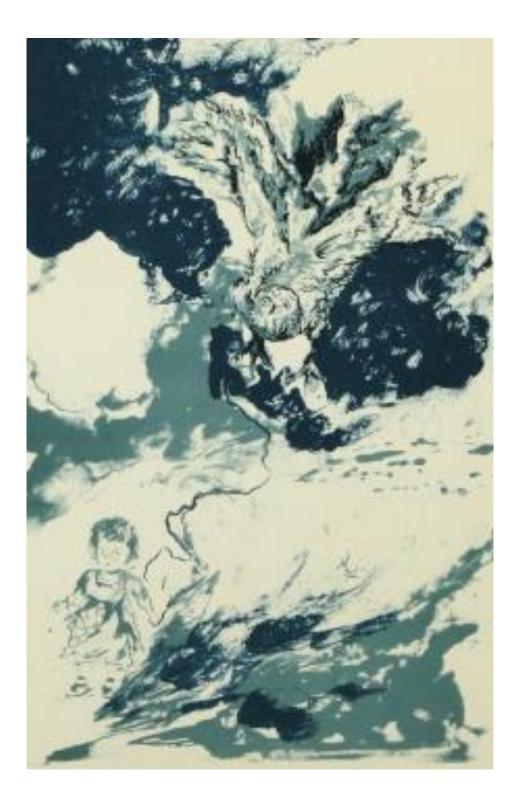

# TESSA TEIXEIRA

FAIRYTALE

TESSA TEIXEIRA

60CM X 43CM

#### LITHOGRAPH: 4 COLOUR PLATE ON BFK RIVES PAPER EDITION 10

R6750.00 - UNFRAMED

TRANCENDANCE OF SELF

TESSA TEIXEIRA

60CM X 43CM