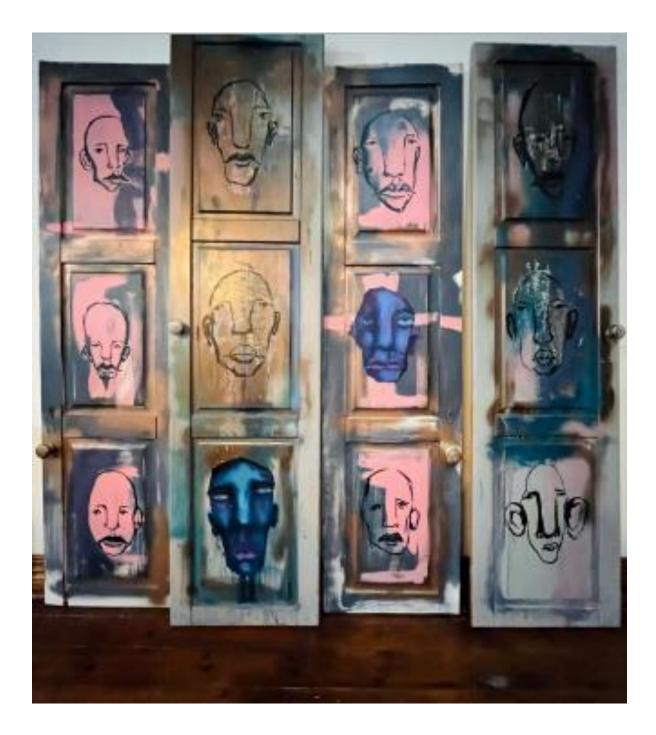

### BONGANI VINCENT

A THOUSAND FACES

BONGANI VINCENT

175.5CM x 44CM (2) 168CM x 42.5CM. (2)

OIL ON WOODEN DOORS

R44800.00 – UNFRAMED (R11200.00 EACH)

NNAUR VV (THE END)

BONGANI VINCENT

126CM X 95CM

OIL ON CANVAS

R49000.00 - FRAMED

ACT II: THE DOORS

BONGANI VINCENT

124.5CM x 93CM

MIXED MEDIA ON CANVAS

R39200.00 - UNFRAMED