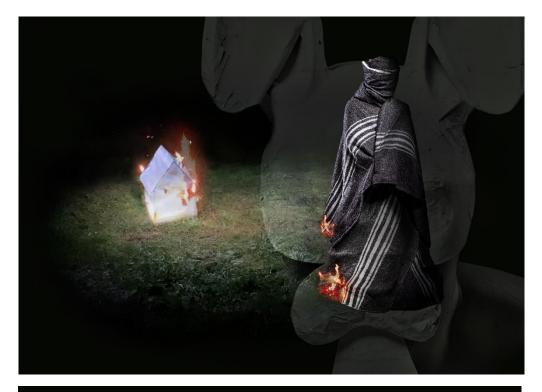

120CM X 85CM

OIL ON CANVAS

R24450.00 - FRAMED

SUBURBAN GOTHIC

KYLE RICHARD SOLMS, SCHALK DU PLESSIS, NICHOLAS SMITH

60CM X 42CM (2)

DIGITAL PRINT ON PREMIUM SATIN PHOTOGRAPHIC PAPER 1/50

R4850.00 (EACH) R8000.00 (BOTH) - FRAMED