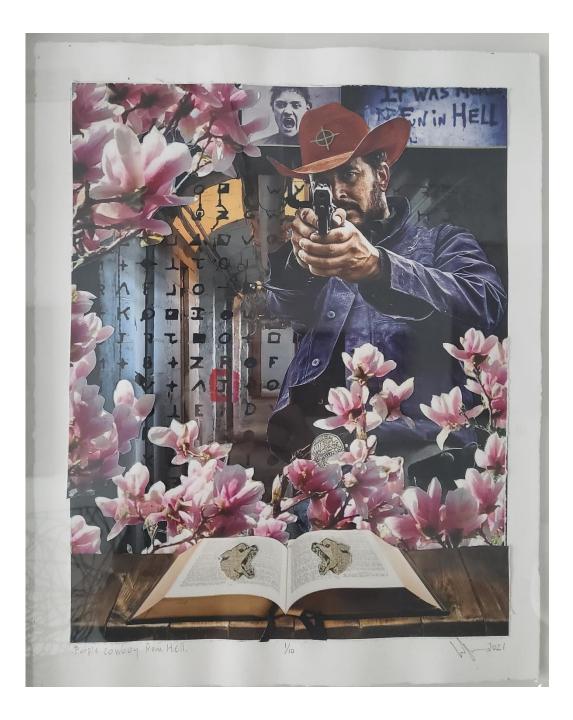

### WILLIAM SCARBROUGH

PURPLE COWBOY FROM HELL

WILLIAM SCARBROUGH

39CM X 47CM

#### ARCHIVAL PRINT ON TRUE FIBER ARCHIVAL PAPER

R4900.00 - FRAMED

BATS IN THE BELFRY

WILLIAM SCARBROUGH

39CM X 47CM