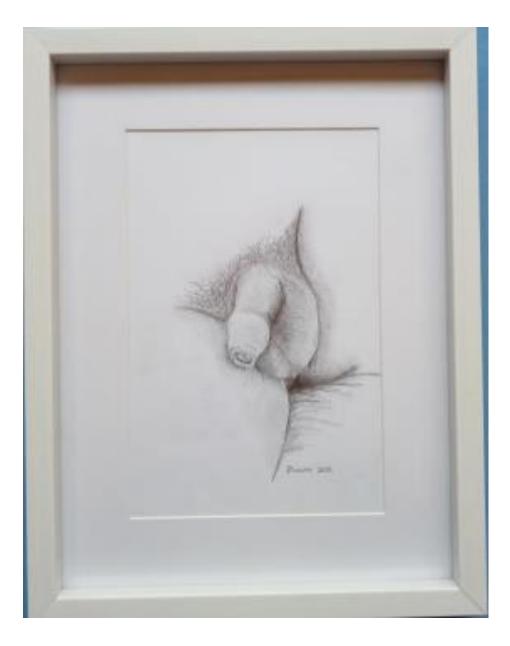

# ROBERT DUNCAN

EROGENOUS ZONES: PENIS

ROBERT DUNCAN

43CM X 33CM

GRAPHITE ON PAPER

R1200.00 - FRAMED

EROGENOUS ZONES: FEET

ROBERT DUNCAN

43CM X 33CM

GRAPHITE ON PAPER

R1200.00 - FRAMED

THREE GRACES IN A QUATTROCENTO SWARTLAND SPACE

ROBERT DUNCAN

119CM X 84CM

OIL AND CHARCOAL ON CANVAS

R16800.00 - UNFRAMED