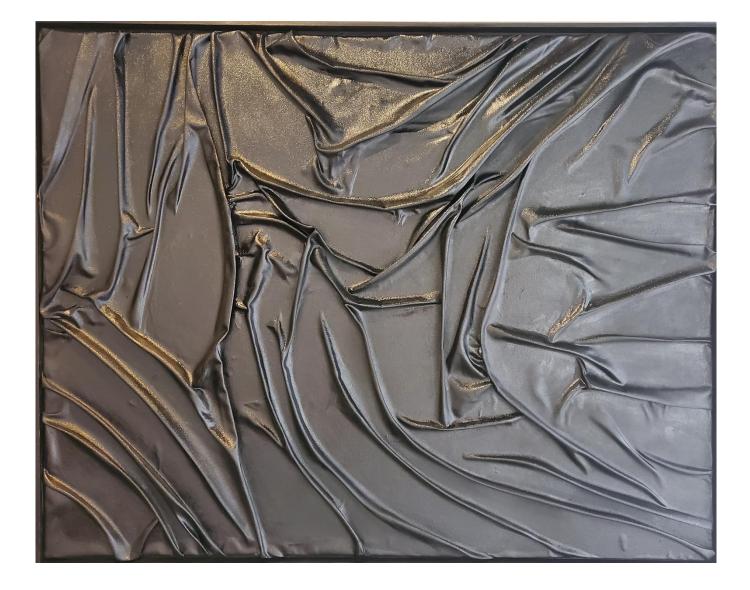

#### MIRANDA-JANE BARNARD

STRIPPED DIGNITY

MIRANDA JANE BARNARD

57CM X 40CM

OIL ON HESSIAN CLOTH

R36400 - FRAMED