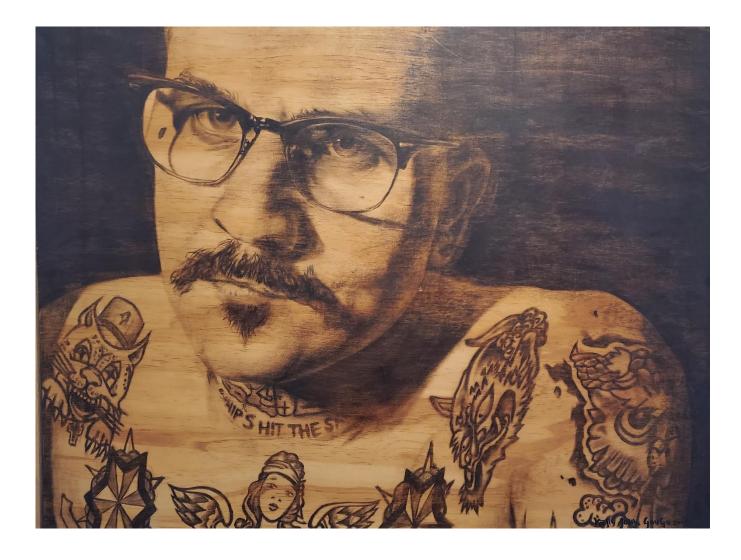

# KELLY JOHN GOUGH

BALEFULL INNOCENCE

KELLY JOHN GOUGH

83CM X 62CM

OIL ON WOOD

R35000.00 - FRAMED