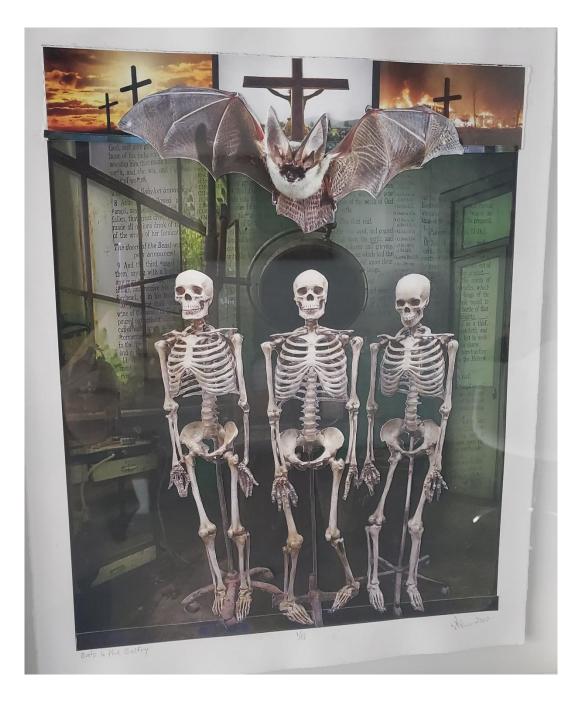

#### ARCHIVAL PRINT ON TRUE FIBER ARCHIVAL PAPER

R4900.00 - FRAMED

BATS IN THE BELFRY

WILLIAM SCARBROUGH

39CM X 47CM

#### ARCHIVAL PRINT ON TRUE FIBER ARCHIVAL PAPER

R4900.00 - FRAMED