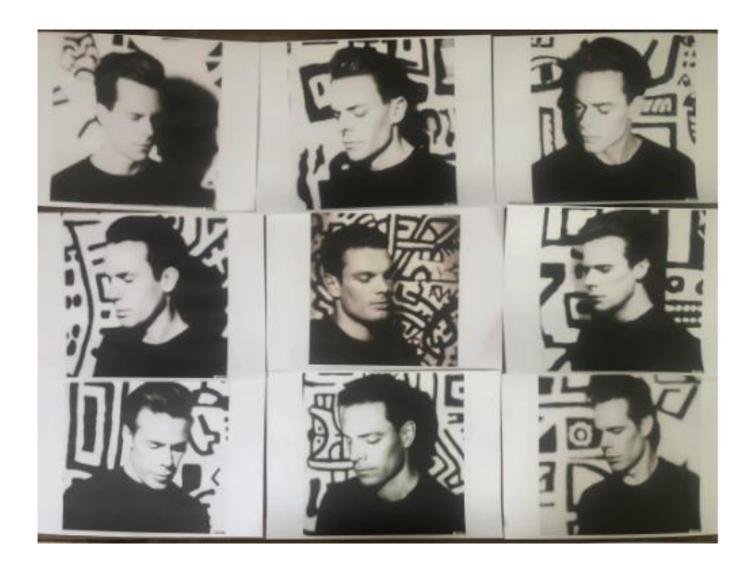

#### I'M SO HAPPY 'CAUSE TODAY I FOUND MY FRIENDS THEY'RE IN MY HEAD

GORDON ROSS

21CM x 30CM (6)

AI GENERATED PRINT ON PAPER

R800.00 (EACH) - FRAMED