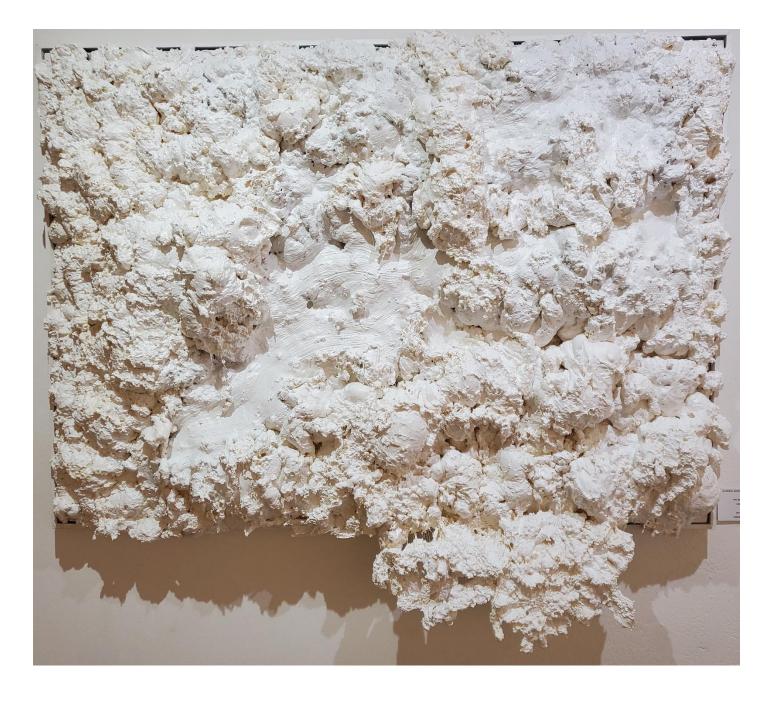

# JACOLIZE SWART

PUZZLE PIECE

JACOLIZE SWART

40CM X 30CM X 4.5CM

MIXED MEDIA ON CANVAS

R3750.00 - UNFRAMED