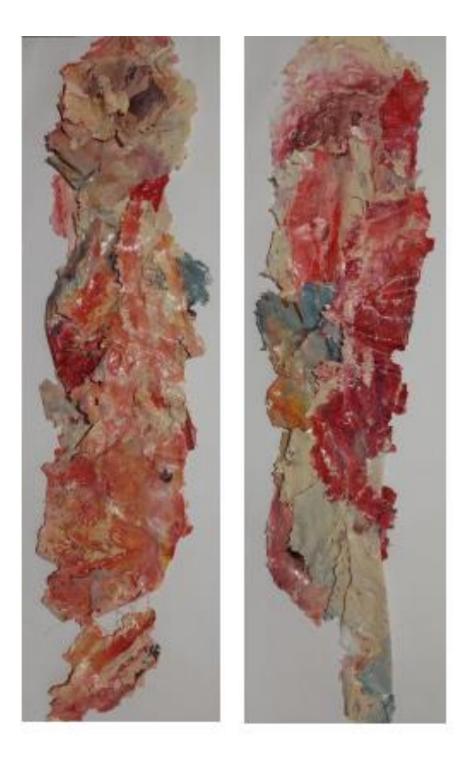

PAIGEN KOTZE

20CM X 90CM (2)

ENAMEL PAINT, PIGMENT, WOOD VARNISH, WOOD GLUE AND THREAD

R3360 (EACH) R6000.00 (BOTH) - FRAMED