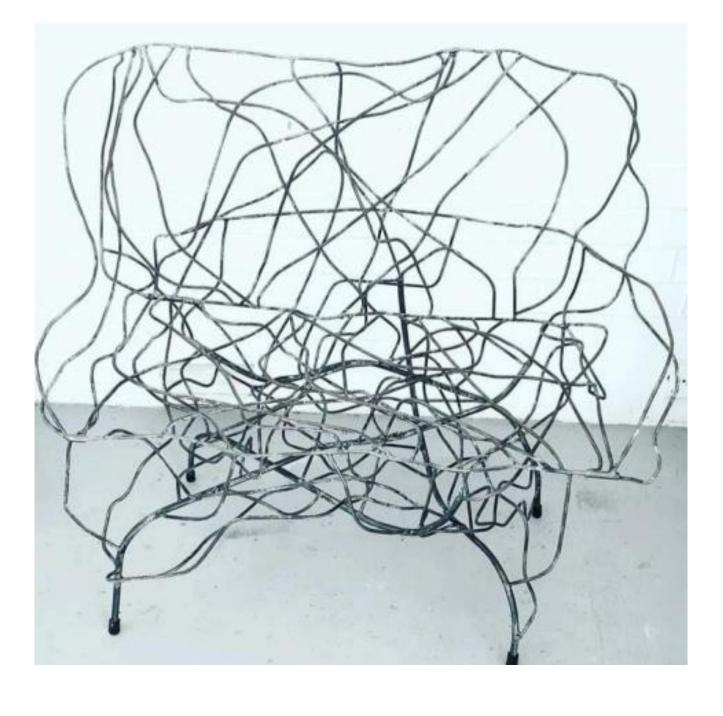

150CM X 110CM X 40CM

SCRAP METAL AND BONE

R21000.00 - UNFRAMED

SCRAP METAL

R3950.00 - UNFRAMED

RIAN OLIVER

35CM X 25CM X 20CM

R3950.00 - UNFRAMED