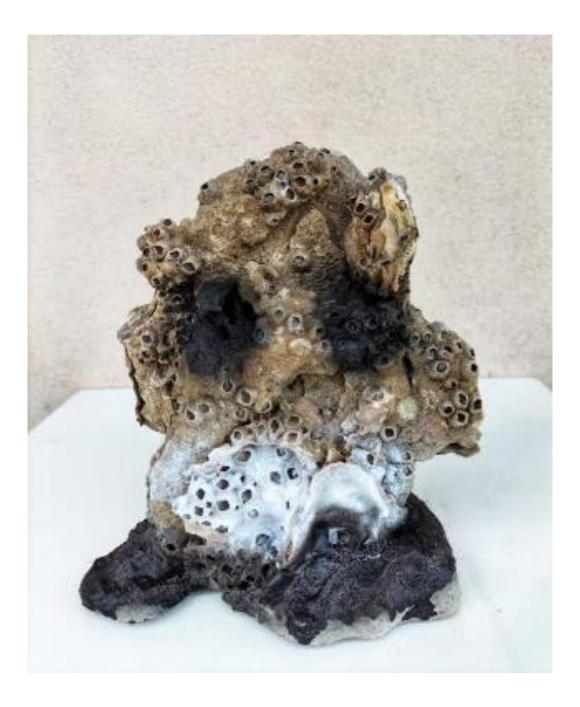

PORTRAIT OF A WOMAN I HATE

STIAN DEETLEFS

15CM X 17CM

CONCRETE, ROCK, OIL PAINT, SPRAYPAINT

R2550.00 - UNFRAMED

#### PORTRAIT OF A WOMAN I LOVE SOMETIMES

STIAN DEETLEFS

15CM X 11CM

CONCRETE, ROCK, OIL PAINT, SPRAYPAINT

R2550.00 - UNFRAMED

HEAD IN PINK

STIAN DEETLEFS 38CM X 34CM X 20CM

CONCRETE, SPRAYPAINT